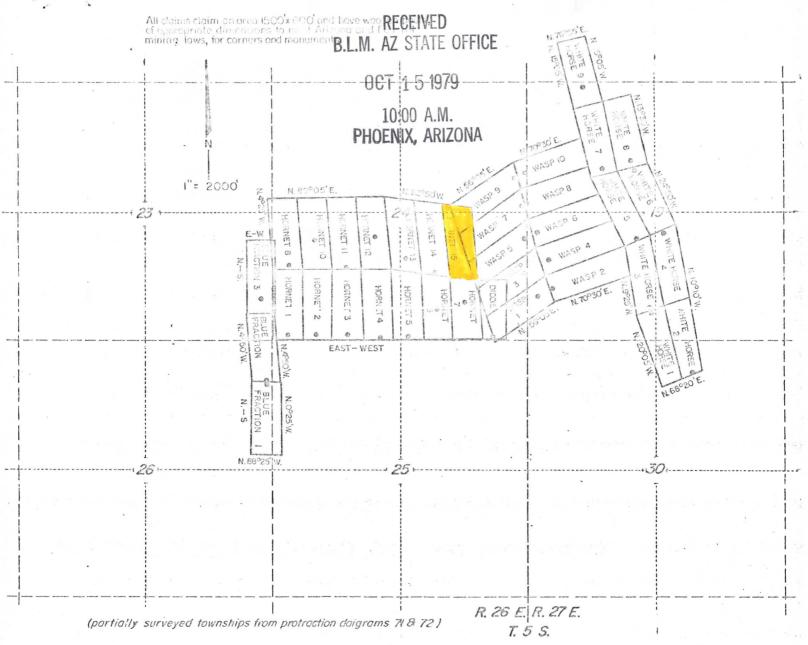

Box Number= AZ15246

Claim Begin-End: AMC069530-AMC069831

6 Location Notices-Amendments and Supporting Documents

| NOTICE IS HEREBY GIVEN That the SKYVIEW #27                                                                            | Mining              |
|------------------------------------------------------------------------------------------------------------------------|---------------------|
| Claim was located by Gary Ferguson, Ethel Sherman and H. Lyl                                                           |                     |
| on this 21th day of August , 19 72, for mining                                                                         |                     |
| is 1500 feet in length along the vein or deposit of mineral-bearing rock in place and 300 fe                           |                     |
|                                                                                                                        |                     |
| side of the center of said vein or deposit, from end to end of said claim. The general cou                             |                     |
| East & West                                                                                                            |                     |
| and is situated in the Lone Star Mining                                                                                |                     |
| Graham County, Arizona, about 12 miles in a No                                                                         |                     |
| direction from Safford, Arizona about 1-1/2 miles ea                                                                   | st of               |
| Bryce Mountanin                                                                                                        |                     |
|                                                                                                                        |                     |
| (Write on above lines the distance and direction the claim is from some permanent and na mountain, peak, stream, etc.) |                     |
| This claim runs from the discovery monument, or stake on which the notice is posted,                                   |                     |
| eet in a Easterly direction to the East                                                                                |                     |
| end monument, or stake, and 1475 feet in a Westerly                                                                    | direction from      |
| the aforesaid monument, or stake, to the West                                                                          |                     |
| or stake, and is also marked by two corner monuments, or stakes, at each end of said clair                             | n, one on each side |
| of and 300 feet from the defice and monuments, or stakes, making the claim in the form of                              | a parallelogram     |
| X STATE OFFICE                                                                                                         | a parametogram.     |
| 4 1070                                                                                                                 |                     |
|                                                                                                                        | guson               |
| PHOENIX ADVIS                                                                                                          | sman!               |
| PHOENIX, ARIZONA X XE                                                                                                  |                     |
| Center Discovery Monument Center                                                                                       | Thust               |
| end upon which the location end                                                                                        | Locator.            |
| monument notice is placed monument (Citizen(s) of the I                                                                | J. S.)              |
| X X                                                                                                                    |                     |
| STATE OF ARIZONA, County of Graham ss.: Fee No. 11377                                                                  |                     |
| I hereby certify that the within instrument was filed and recorded at request of Gar                                   | y Ferguson          |
| 8-21-72 3:30 PM                                                                                                        | d indexed in Mines. |
| Witness my hand and official s al the day and year aforesaid.                                                          | andexed in Milles.  |
| H. Lyle Grant                                                                                                          | ٥.                  |
| County Boonday                                                                                                         | Deputy Recorder.    |